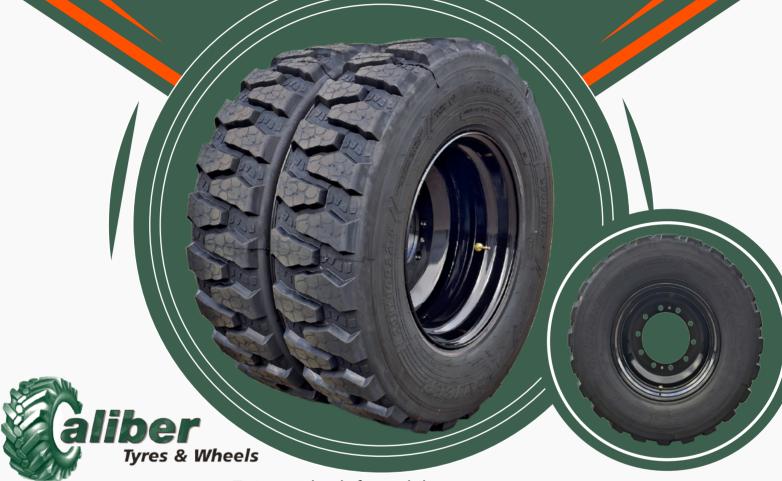

## EXCAVATOR TYRE CALIBER PG EVOLUTION<sup>2</sup> 631RE - 295/80R22.5 -

Twinset wheels for mobile excavators.

High load capacity: suitable for a total weight of up to 22 Tonnes

- Non directional
- Sidewall compound optimised against ozone cracking
- Rounded tyre shoulder
- Flat tread
- Reduced rutting due to low ground pressure
- Very good stability
- High load capacity
- Tubeless mounting
- Excellent traction

- Profile depth 22,5 mm
- Twinset mounting without intermediate ring
  - Overall height 1.071 mm
  - Twinset width 600 mm
- Load Index 152/148 A7
- Minimum tyrepressure
  - Untill 17 Tonnes 8.0 bar
  - 17,1 up to 18,9 Tonnes 8.5 bar
  - 19,0 up to 22,0 Tonnes 9.0 bar

For mounting on a special extra wide and heavy Caliber rim (8.25x22.5). No spacer needed!